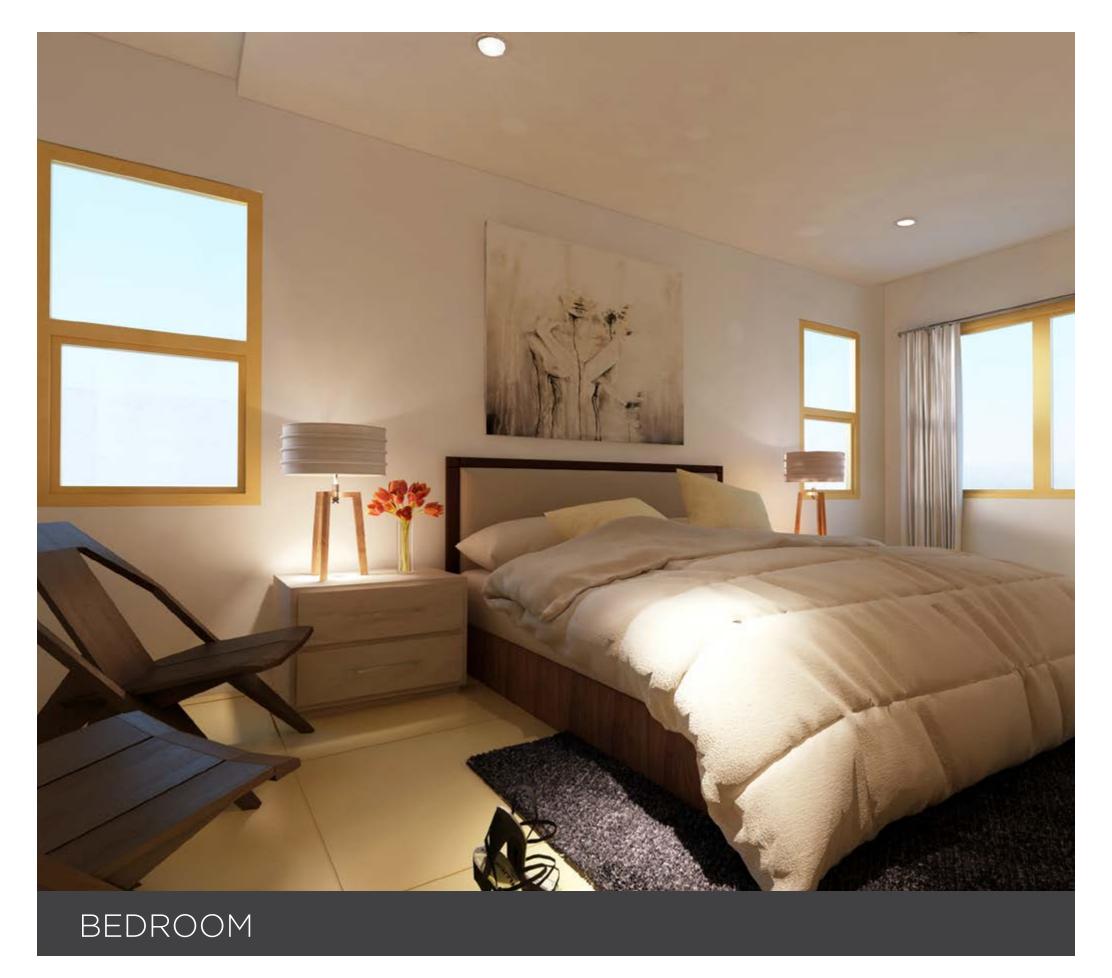

# KITCHEN & DINING

- Refrigerator
- Washer & Dryer
- Cooker

- Extractor
- Microwave
- Quartz worktops

Wiring for DSTVGigabit home network (Internet)AC units in all rooms

- Walk-in closets
- Built-in wardrobes

• Ceramic/ porcelain wall tiling BathsShowers

• Basins

Heaters