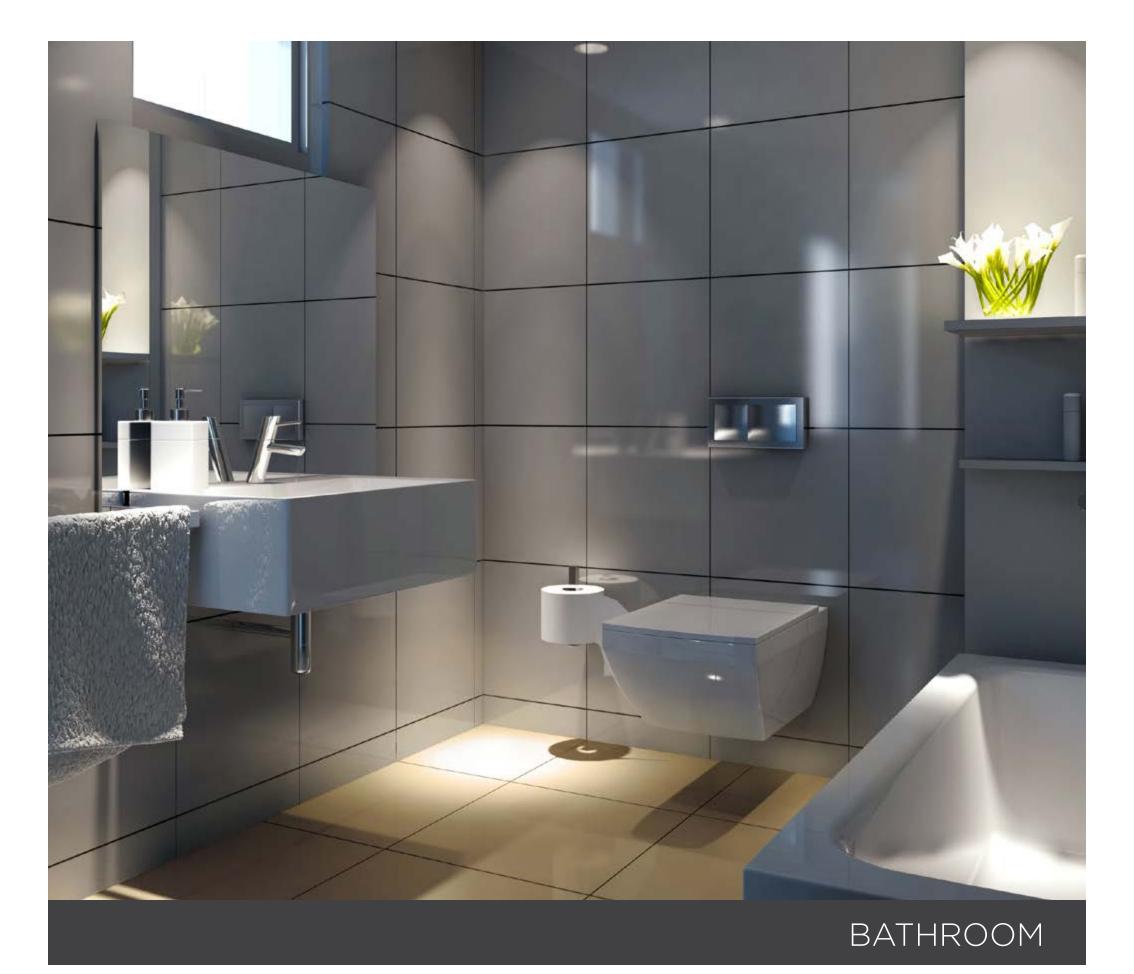

# KITCHEN & DINING

- Refrigerator
- Washer & Dryer
- Cooker

- Extractor
- Microwave
- Quartz worktops

Wiring for DSTVGigabit home network (Internet)AC units in all rooms

- Walk-in closets
- Built-in wardrobes

• Ceramic/ porcelain wall tiling BathsShowers

• Basins

Heaters