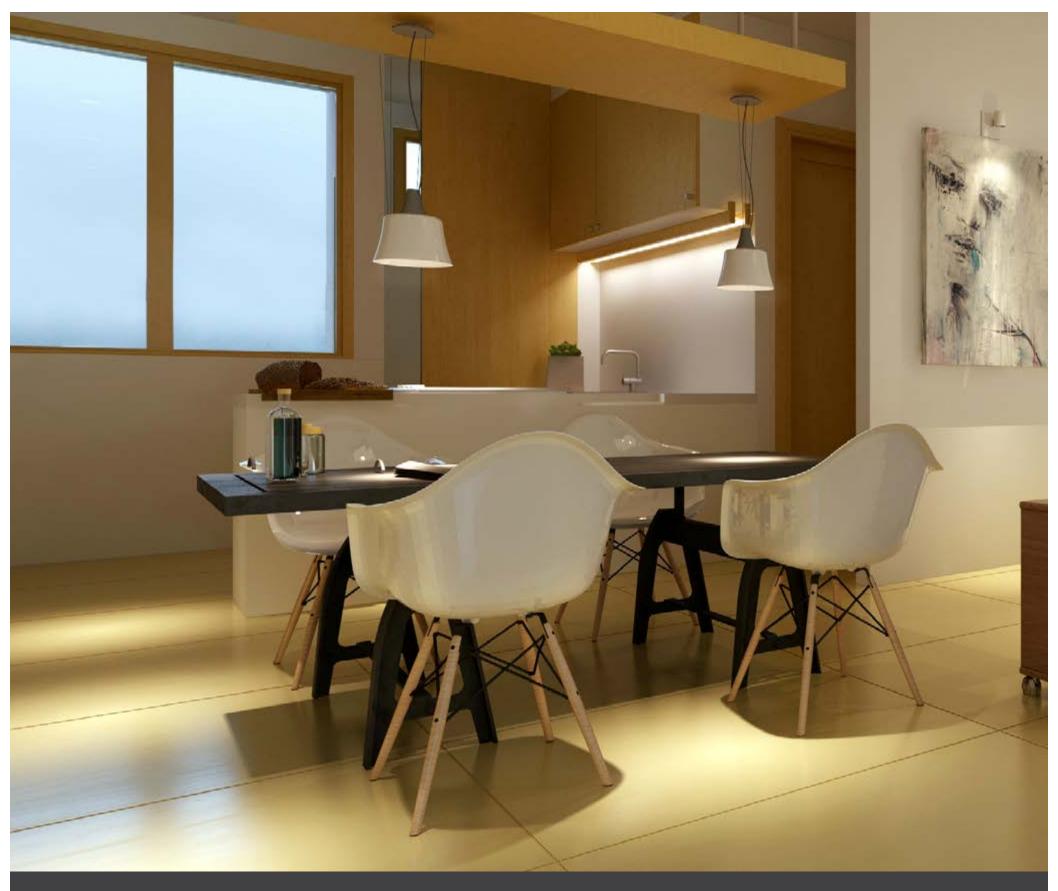

# KITCHEN & DINING

- Refrigerator
- Washer & Dryer
- Cooker

- Extractor
- Microwave
- Quartz worktops

Wiring for DSTVGigabit home network (Internet)AC units in all rooms

- Walk-in closets
- Built-in wardrobes

• Ceramic/ porcelain wall tiling BathsShowers

• Basins

Heaters