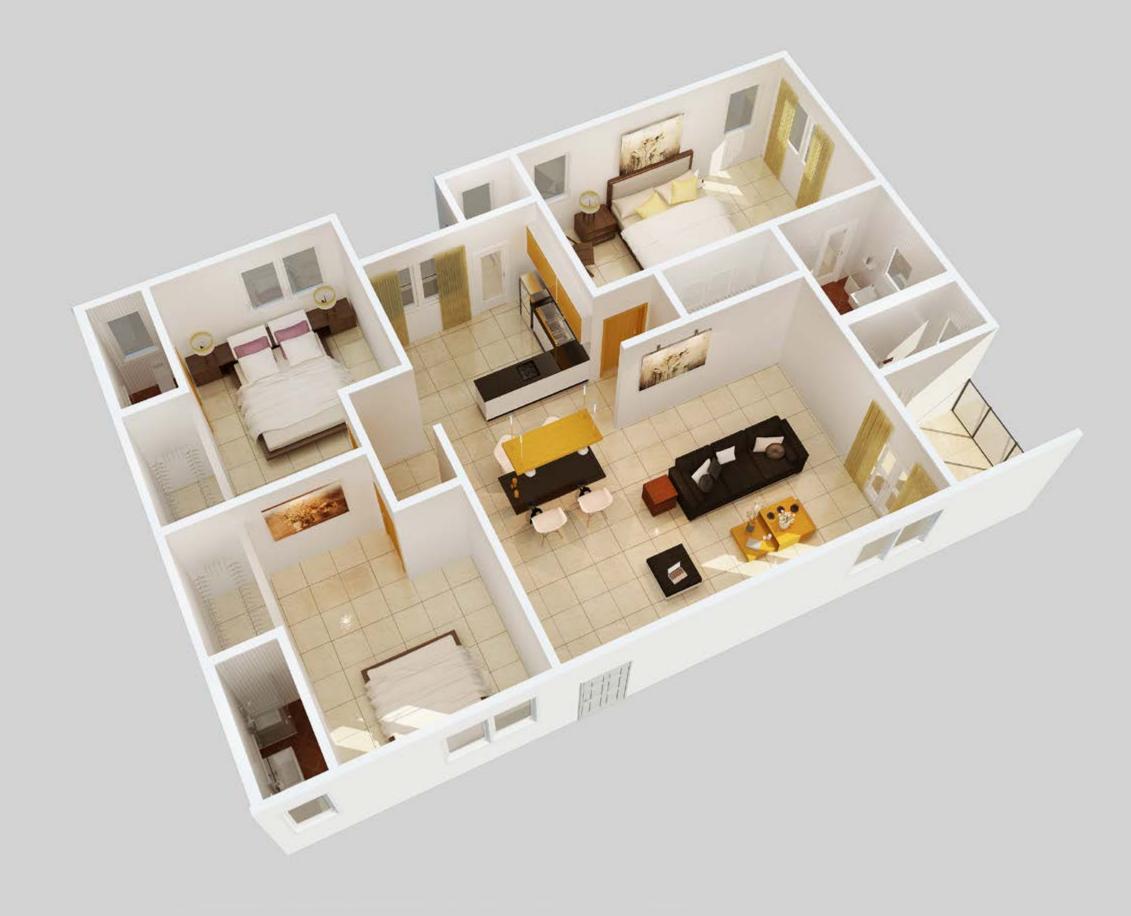

idindi Hotel, Roots Hotel

#### Banks

Access, Barclays, Ecobank, Fidelity, Guranty Trust Bank, Universal Merchant Bank, Standard Chartered, Zenith

#### **Schools**

New Horizon Special School, Ghana International School, Morning Star

#### **Health Centres**

Akai House Clinic, North Labone Dental Clinic, Trust Hospital





# KITCHEN & DINING

- Refrigerator
- Washer & Dryer
- Cooker

- Extractor
- Microwave
- Quartz worktops



Wiring for DSTVGigabit home network (Internet)AC units in all rooms



- Walk-in closets
- Built-in wardrobes



• Ceramic/ porcelain wall tiling BathsShowers

• Basins

Heaters

## 1 Bedroom Floor Plan



Floor Area: 50sqm

# 2 Bedroom Floor Plan - Option A



Floor Area: 75sqm

# 2 Bedroom Floor Plan - Option B



Floor Area: 100sqm

### 3 Bedroom Floor Plan



Floor Area: 150sqm

### Payment Terms and Conditions

#### **Owner Finance**

- A minimum 10% of the purchase price will be required upon acceptance of offer.
- An additional 30% of the purchase price shall be required before or upon the execution of the sales agreement.
- Another 30% of the purchase price shall be required 6 months after signing the sales agreement.
- A final 30% shall be paid on the date of completion and handover of the property.

#### Mortgage

- A minimum 10% of the purchase price will be required upon the acceptance of the offer.
- An additional 15% of the purchase price shall be required before or upon the execution of the sales agreement.
- After the execution of this contract, a facility letter from a reputable mortgage company shall be submitted to us indicatin