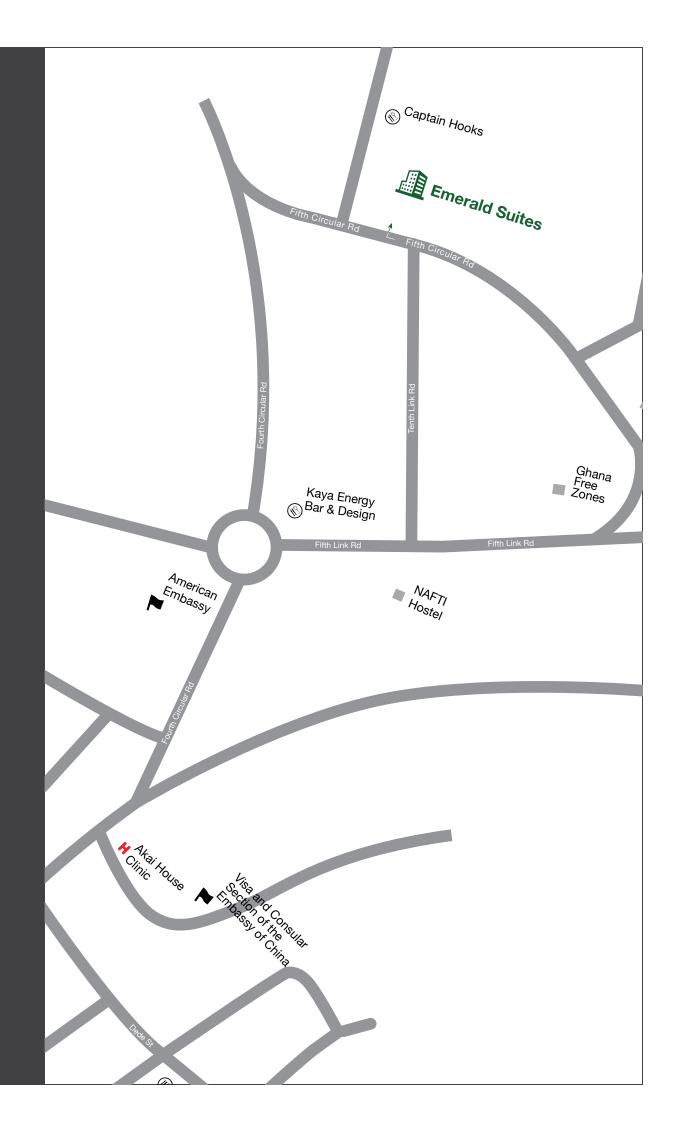

### Location

Cantonments is one Accra's prime locations. It is home to well-to-do Ghanaians and a growing expatriate community. Sparsely populated, quiet and tranquil, it is one of the few residential areas with adequate space for enjoying the outdoor thrills of jogging, walking and biking.

Residents can also enjoy ideally located coffee shops, restaurants and fashion boutiques in the neighbourhood. Other amenities include highly ranked private schools and health centres.

For those looking for a top-up of recreational bliss, 'Osu', Accra's own local version of the West End, is only a stone's throw away.

Cantonments is located only 5km away from Accra's Kotoka International Airport.

#### **Places of Interest**

#### **Grocery Shopping**

Osu Mall, Koala Shopping Center

#### Cafes

Labone Coffee Shop, d'Cafe, Melting Moments

#### **Restaurants & Lounges**

#### Cantonments

Captain Hooks, Chase Restaurant, Hinlone, Kaya Energy Bar & Design, Le Must, Le Tandem, Zanzibar restaurant

#### Osu

Bread & Wine, Cuzzy Bro's, Duplex, FireFly, Frankie's, Honeysuckle Pub, Le Magellan, Mama Mia, Monsoon, Piazza, Regal, Republic, Shisha Lounge, Venus Cocktail Bar

#### Hotels

Midindi Hotel, Roots Hotel

#### Banks

Access, Barclays, Ecobank, Fidelity, Guranty Trust Bank, Universal Merchant Bank, Standard Chartered, Zenith

#### **Schools**

New Horizon Special School, Ghana International School, Morning Star

#### **Health Centres**

Akai House Clinic, North Labone Dental Clinic, Trust Hospital